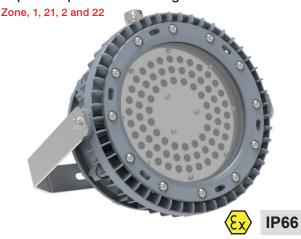

### FlutLED Ex 150W

**Explosion-proof LED floodlight** 

The FlutLED Ex 150W is suitable for all areas that require an efficient and extremly robust ex-lamp.

With its excellent light power this Explosion-proof LED floodlight is suitable for oil refineries, power and chemicals plants, offshore oil platforms, fire fighting, civil protection as well as stadium lighting.

#### **Technical Data**

Designation: II 2G Ex db IIC T4/T5 Gb

II 2D Ex tb IIIC T115°C/105°/T95°C Db

Protection category: IP66

Ex-Zone: 1, 2, 21 and 22 Output: 150 W 100-277 VAC Voltage:

Overvoltage protection: 5kV Frequency: 50/60 Hz Luminous flux: 22'050 lm