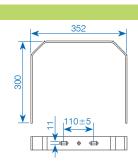

#### Accessories

| <b>✓</b> | 230131 | Stanchion mount to FlutLED Ex 150W                      |
|----------|--------|---------------------------------------------------------|
| ✓        | 230132 | Mounting ring M12 to FlutLED Ex 150W                    |
| ✓        | 230133 | Pole mount bracket (without stirrup) to FlutLED Ex 150W |