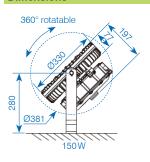

Light output: 140 lm/W Light colours: 5'000 K Temperature range: -40°C to +55°C

Lifetime: >50'000 h Dimensions:  $\emptyset$ 330 $\times$ 197 mm Weight: 11 kg

# Dimensions

Item no. Description

230130 FlutLED Ex 150W/230VAC 120° 5'000K IP66

Pivotable mount 230131 is a mandatory accessory for 230130