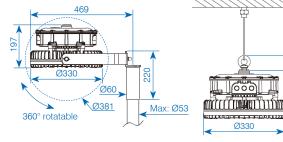

Light output: 140 lm/W Light colours: 5'000 K Temperature range: -40°C to +55°C

Lifetime: >50'000 h Dimensions:  $\emptyset$ 330 $\times$ 197 mm Weight: 11 kg

# Dimensions

Item no. Description

230130 FlutLED Ex 150W/230VAC 120° 5'000K IP66

Pivotable mount 230131 is a mandatory accessory for 230130