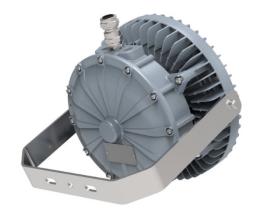

### FlutLED Ex 150W

**Explosion-proof LED floodlight** 

The FlutLED Ex 150W is suitable for all areas that require an efficient and extremly robust ex-lamp.

With its excellent light power this Explosion-proof LED floodlight is suitable for oil refineries, power and chemicals plants, offshore oil platforms, fire fighting, civil protection as well as stadium lighting.

#### **Features**

- strong light output
- shock and vibration resistant
- robust aluminum housing with anticorrosive paint
- tempered glass windscreen
- optimum luminous intensity distribution for different applications
- Through-wiring possible